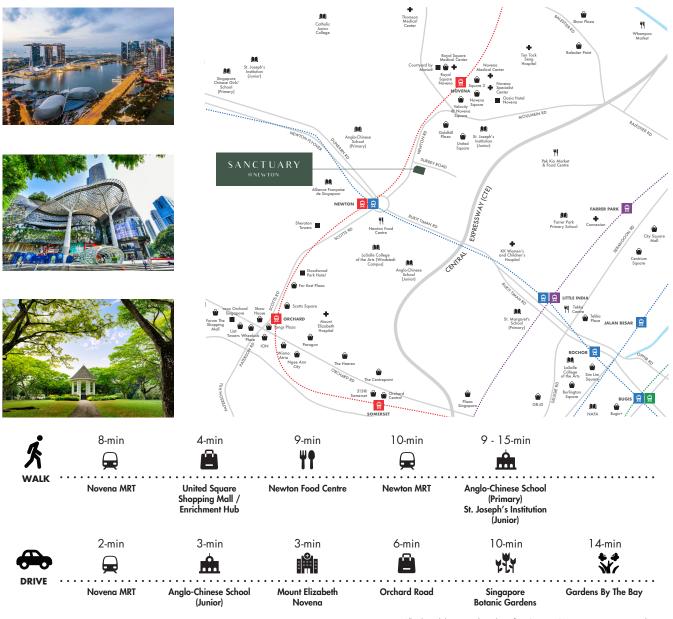

Level 6 Sky Terrace

Sky Pool and Sky Pool Pavilion Level 15

2 Levels of Carpark Lots **Basement** 

- Freehold | District 11
- Iconic Architecture
- 38 Exclusive Units -2, 3 & 4-bedroom Types
- Short Walk to Novena and Newton MRT
- Quick Access to Health City Novena, Orchard Road and CBD
- Within 1 km ACS (Primary), ACS (Junior) and St Joseph's Institution (Junior) Within 2 km - CHIJ Toa Payoh (Primary), Singapore Chinese Girls' School (Primary), and St. Margaret's School (Primary)

All indicated distance and travel time from Sanctuary@Newton are approximate only.

www.sanctuaryatnewton.com