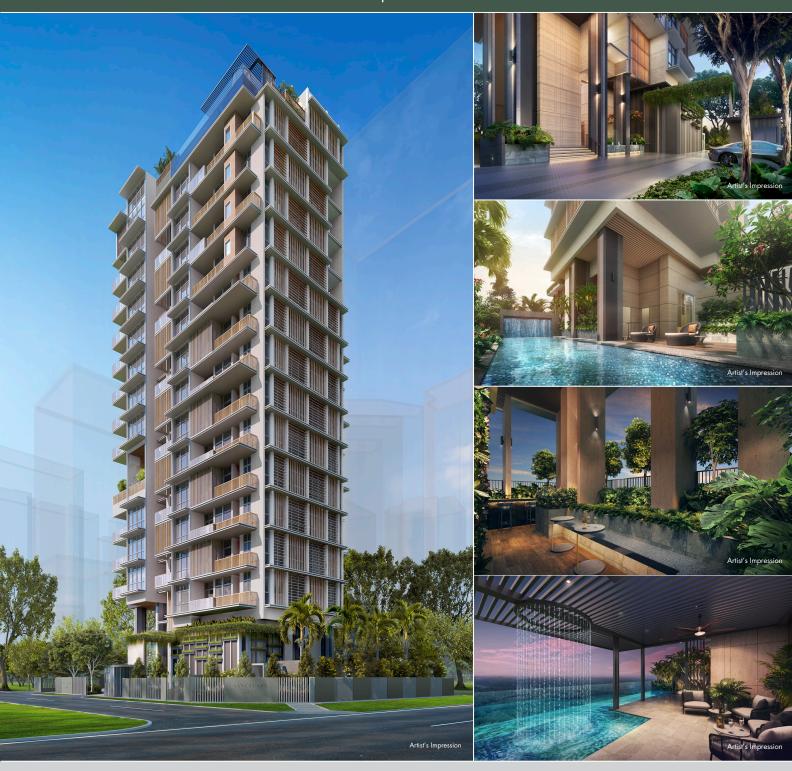

## LUXURIOUS ELEVATED LIVING

A refined abode in a location coveted by many, Sanctuary@Newton is a freehold boutique development by the city, nestled in the quaint neighbourhood of Newton.

An exquisite collection of 38 well-designed apartments, Sanctuary@Newton offers modern luxury, appealing amenities and multi-faceted experiences for the discerning.

Location

Units

**Facilities** 

Sizes

775 sq ft – 1249 sq ft Quality Fittings, Finishes and Appliances Brands such as SMEG, De Dietrich, Interiors

Hansgrohe and Duravit

Level 1

Gym, Function Room, Playground, BBQ Area, Pool, Outdoor Shower, Communal Ground Garden and Bicycle Parking Lots

Level 6 Sky Terrace

Sky Pool and Sky Pool Pavilion Level 15

2 Levels of Carpark Lots **Basement** 

- Freehold | District 11
- Iconic Architecture
- 38 Exclusive Units -2, 3 & 4-bedroom Types
- Short Walk to Novena and Newton MRT
- Quick Access to Health City Novena, Orchard Road and CBD
- Within 1 km ACS (Primary), ACS (Junior) and St Joseph's Institution (Junior) Within 2 km - CHIJ Toa Payoh (Primary), Singapore Chinese Girls' School (Primary), and St. Margaret's School (Primary)